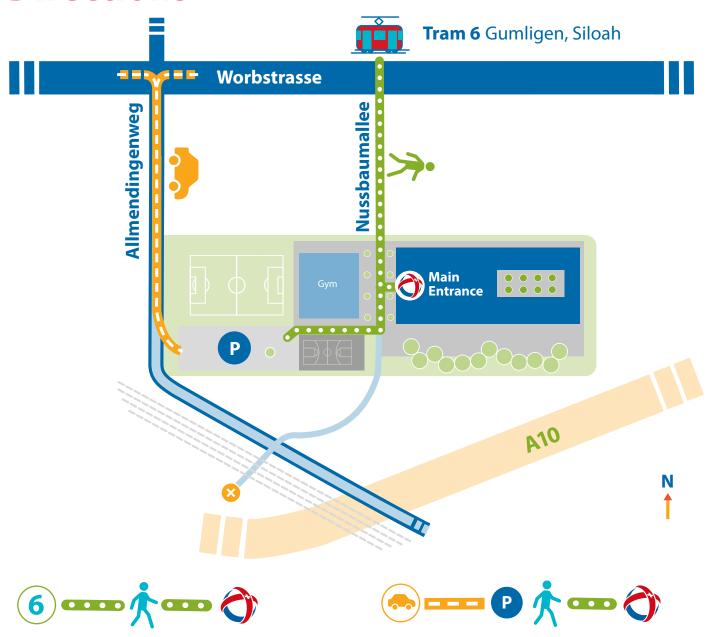

## **Directions**

## **By Public Transit**

From the city center of Bern, the journey takes under 30 minutes.

- Take **Tram Number 6** in the direction of **Worb Dorf**.
- Exit the tram at **Siloah**, which is the second stop after the Gümligen station.
- Cross the street and walk down Nussbaumallee.

## **By Car**

Drive down Worbstrasse to Allmendingenweg and park in the ISBerne parking lot.

GPS Note: Your GPS may want to route you down Sonnenweg. Please avoid Sonnenweg as it is a resident-only street and you may be ticketed.